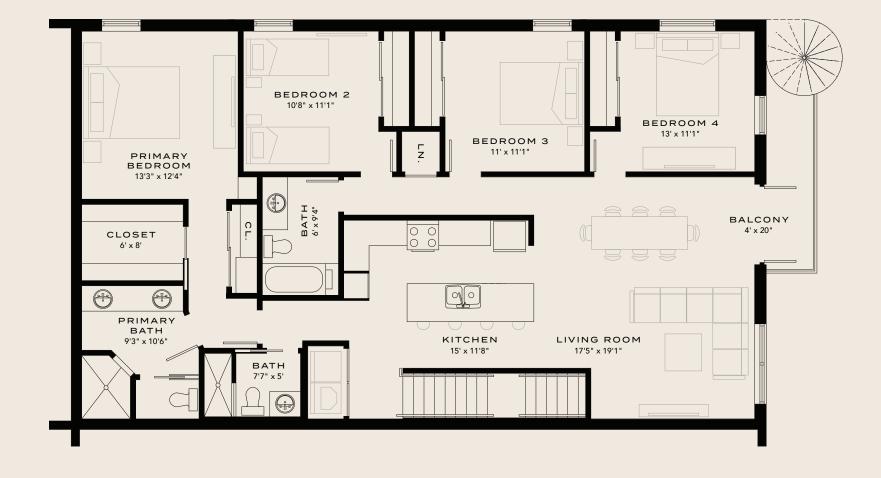

4 BEDROOM / 3 BATH

Terraces at 87th is a private enclave of 92 thoughtfully designed three-story townhomes, perfectly situated in north St. Petersburg—combining welcoming open concept layouts, spacious living areas, and expansive third-story terraces.

4 BEDROOM / 3 BATH 4-CAR GARAGE - 770 SF INTERIOR - 1,697 SF EXTERIOR - 80 SF ROOFTOP TERRACE - 435 SF TOTAL 3,366 SF

4-CAR GARAGE - 770 SF

Ш Ċ ∢ ۲ ∢ ტ ۲ ٩ υ Т 4 Ш Ζ 0 Ш > Ш 

INTERIOR - 1,697 SF

EXTERIOR - 80 SF

Ш υ Ζ Ш ۵ \_ ທ Ш Ц 0 ≥ F ш > Ш 

ROOFTOP TERRACE - 435 SF

0  $\vdash$ ш 0 0 ۲ Ш Ш ۲ Ι  $\vdash$ ш > Ш 

۵