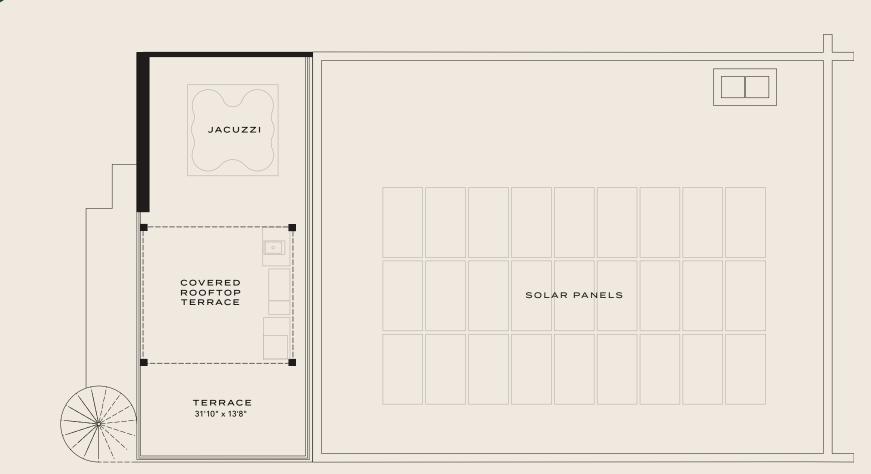

3 BEDROOM + DEN / 3 BATH 4-CAR GARAGE - 770 SF INTERIOR - 1,697 SF EXTERIOR - 80 SF ROOFTOP TERRACE - 435 SF TOTAL 3,366 SF

4-CAR GARAGE - 770 SF

INTERIOR - 1,697 SF

## EXTERIOR - 80 SF

υ Ζ Ш ۵ \_ ທ Ш ۲ 0 ≥  $\vdash$ ш > ш 

Ш

2

<

ROOFTOP TERRACE - 435 SF

۵ 0  $\vdash$ ш 0 0 ۲ ш ш ۲ Ι  $\vdash$ ш > Ш 