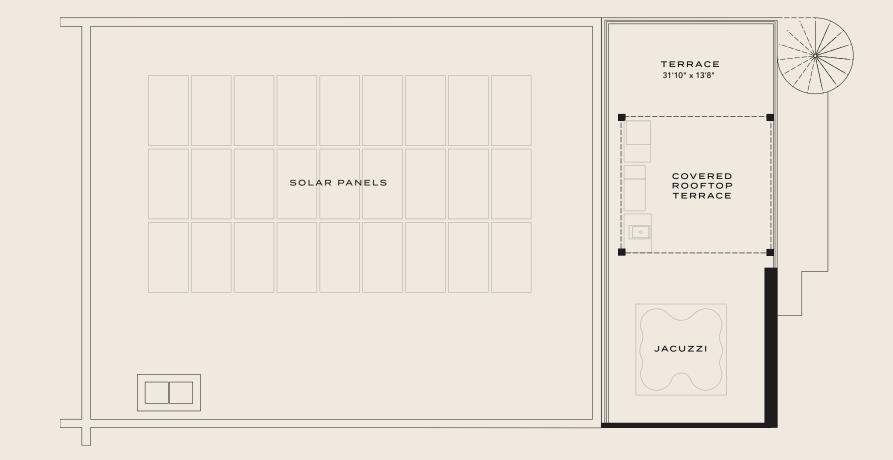

4 BEDROOM / 3 BATH 4-CAR GARAGE - 770 SF INTERIOR - 1,697 SF EXTERIOR - 80 SF ROOFTOP TERRACE - 435 SF TOTAL 3,366 SF

4-CAR GARAGE - 770 SF

Ш Ċ ∢ ۲ ∢ ტ ۲ ٩ υ Т 4 Ш Ζ 0 Ш > Ш 

INTERIOR - 1,697 SF

EXTERIOR - 80 SF

Ш υ Ζ Ш ۵ \_ ທ Ш Ц 0 ≥ F ш > Ш 

ROOFTOP TERRACE - 435 SF

0  $\vdash$ ш 0 0 ۲ Ш Ш ۲ Ι  $\vdash$ ш > Ш 

۵

3 BEDROOM + DEN / 3 BATH 4-CAR GARAGE - 770 SF INTERIOR - 1,697 SF EXTERIOR - 80 SF ROOFTOP TERRACE - 435 SF TOTAL 3,366 SF

4-CAR GARAGE - 770 SF

INTERIOR - 1,697 SF

## EXTERIOR - 80 SF

υ Ζ Ш ۵ \_ ທ Ш ۲ 0 ≥  $\vdash$ ш > ш 

Ш

2

<

ROOFTOP TERRACE - 435 SF

۵ 0  $\vdash$ ш 0 0 ۲ ш ш ۲ Ι  $\vdash$ ш > Ш 