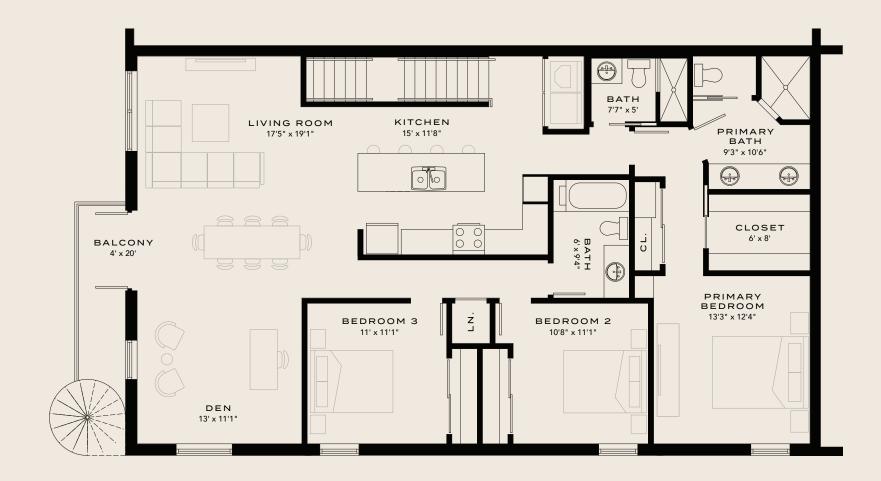

Q A C E S Q U H F 4 ゝ ELOITY I Y N J N J S

3 BEDROOM + DEN / 3 BATH

Terraces at 87th is a private enclave of 92 thoughtfully designed three-story townhomes, perfectly situated in north St. Petersburg—combining welcoming open concept layouts, spacious living areas, and expansive third-story terraces.

3 BEDROOM + DEN / 3 BATH 4-CAR GARAGE - 770 SF INTERIOR - 1,697 SF EXTERIOR - 80 SF ROOFTOP TERRACE - 435 SF TOTAL 3,366 SF

4-CAR GARAGE - 770 SF

INTERIOR - 1,697 SF

## EXTERIOR - 80 SF

υ Ζ Ш ۵ \_ ທ Ш ۲ 0 ≥  $\vdash$ ш > ш 

Ш

2

<

ROOFTOP TERRACE - 435 SF

۵ 0  $\vdash$ ш 0 0 ۲ ш ш ۲ Ι  $\vdash$ ш > Ш 