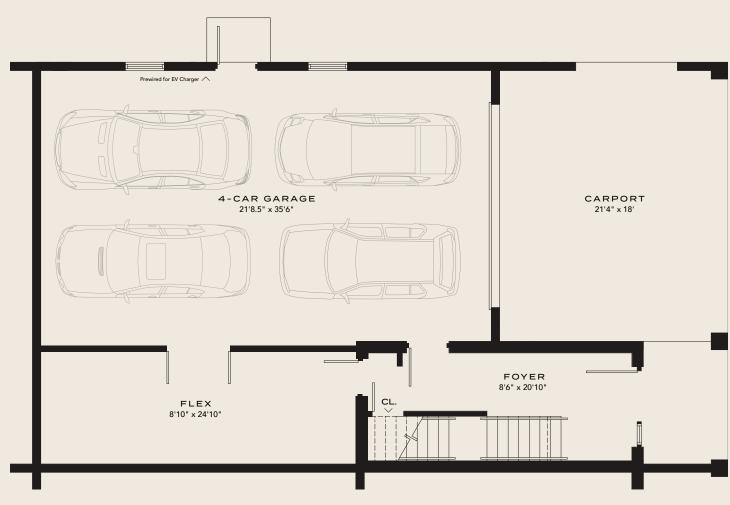

4 BEDROOM / 3 BATH 4-CAR GARAGE - 770 SF INTERIOR - 1,697 SF EXTERIOR - 80 SF ROOFTOP TERRACE - 435 SF TOTAL 3,366 SF

4-CAR GARAGE - 770 SF

Ш Ċ ∢ ۲ ∢ ტ ۲ ٩ υ Т 4 Ш Ζ 0 Ш > Ш 

INTERIOR - 1,697 SF

EXTERIOR - 80 SF

Ш υ Ζ Ш ۵ \_ ທ Ш Ц 0 ≥ F ш > Ш 

ROOFTOP TERRACE - 435 SF

0  $\vdash$ ш 0 0 ۲ Ш Ш ۲ Ι  $\vdash$ ш > Ш 

۵

3 BEDROOM + DEN / 3 BATH 4-CAR GARAGE - 770 SF INTERIOR - 1,697 SF EXTERIOR - 80 SF ROOFTOP TERRACE - 435 SF TOTAL 3,366 SF

4-CAR GARAGE - 770 SF

INTERIOR - 1,697 SF

## EXTERIOR - 80 SF

υ Ζ Ш ۵ \_ ທ Ш ۲ 0 ≥  $\vdash$ ш > ш 

Ш

2

<

ROOFTOP TERRACE - 435 SF

۵ 0  $\vdash$ ш 0 0 ۲ ш ш ۲ Ι  $\vdash$ ш > Ш 