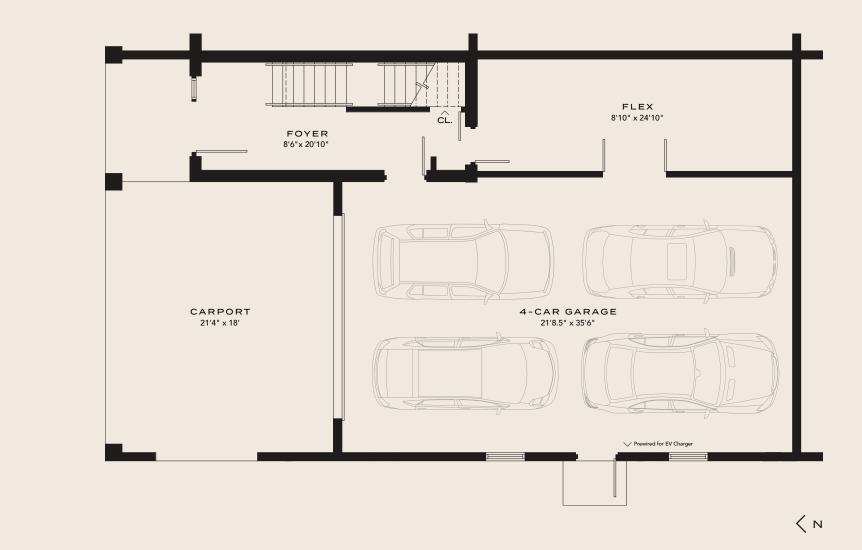

4 BEDROOM / 3 BATH

Terraces at 87th is a private enclave of 92 thoughtfully designed three-story townhomes, perfectly situated in north St. Petersburg—combining welcoming open concept layouts, spacious living areas, and expansive third-story terraces.

4 BEDROOM / 3 BATH 4-CAR GARAGE - 770 SF INTERIOR - 1,697 SF EXTERIOR - 80 SF ROOFTOP TERRACE - 435 SF TOTAL 3,366 SF

4-CAR GARAGE - 770 SF

Ш Ċ ∢ ۲ ∢ ტ ۲ ٩ υ Т 4 Ш Ζ 0 Ш > Ш 

INTERIOR - 1,697 SF

EXTERIOR - 80 SF

Ш υ Ζ Ш ۵ \_ ທ Ш Ц 0 ≥ F ш > Ш 

ROOFTOP TERRACE - 435 SF

0  $\vdash$ ш 0 0 ۲ Ш Ш ۲ Ι  $\vdash$ ш > Ш 

۵