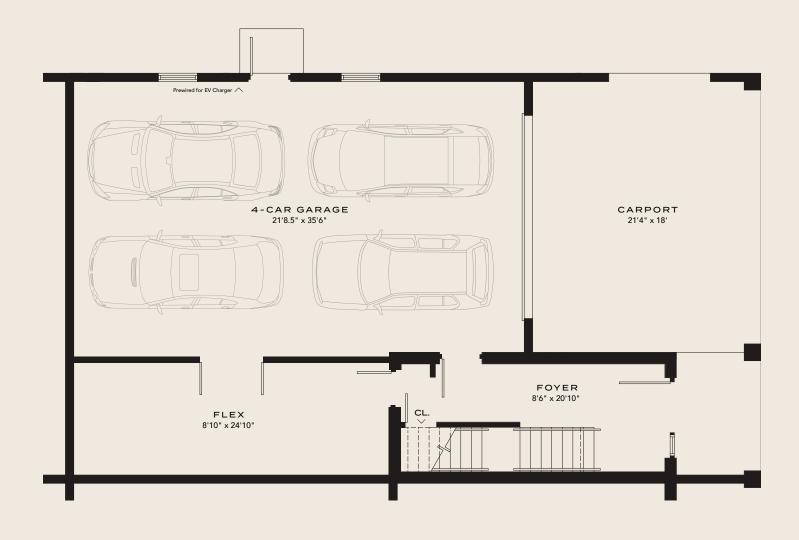

4 BEDROOM / 3 BATH

4-CAR GARAGE - 770 SF
INTERIOR - 1,697 SF
EXTERIOR - 80 SF
ROOFTOP TERRACE - 435 SF
TOTAL 3,366 SF

┙

727.335.0330 Info@Terracesat87th.com Terracesat87th.com 669 ist Avenue N
St. Petersburg, FL 33701