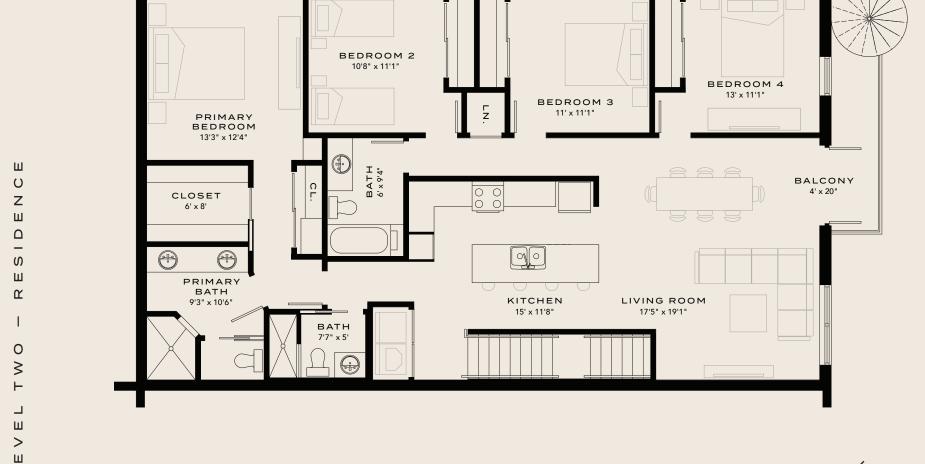

4 BEDROOM / 3 BATH

4-CAR GARAGE - 770 SF
INTERIOR - 1,697 SF
EXTERIOR - 80 SF
ROOFTOP TERRACE - 435 SF
TOTAL 3,366 SF

┙

727.335.0330 Info@Terracesat87th.com Terracesat87th.com 669 ist Avenue N
St. Petersburg, FL 33701