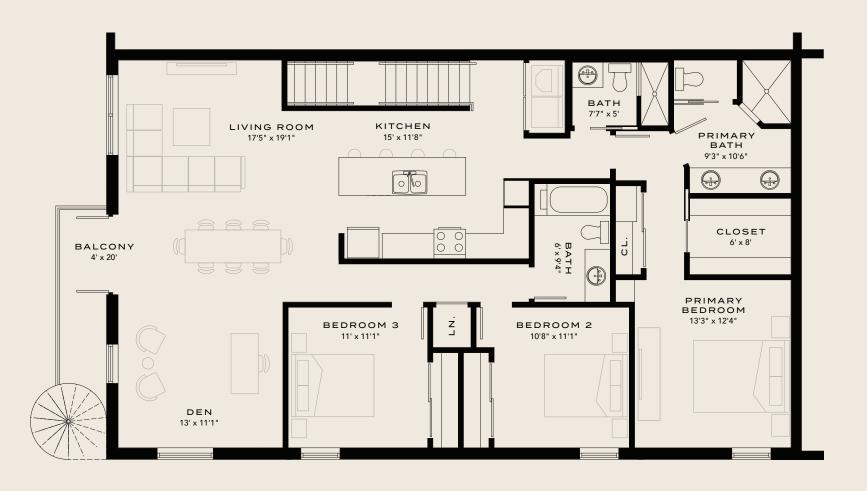

N

3 BEDROOM + DEN / 3 BATH

4-CAR GARAGE - 770 SF
INTERIOR - 1,697 SF
EXTERIOR - 80 SF
ROOFTOP TERRACE - 435 SF
TOTAL 3,366 SF

Ш

┙

Ш

 $\circ$ 

Z