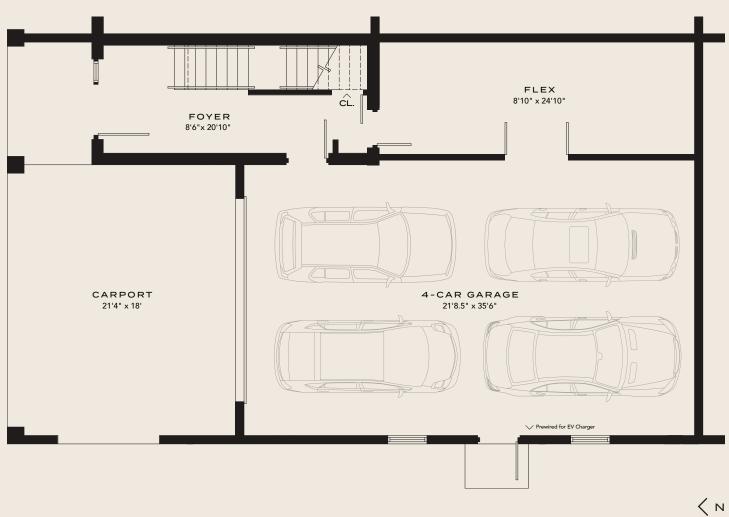

N

3 BEDROOM + DEN / 3 BATH

4-CAR GARAGE - 770 SF
INTERIOR - 1,697 SF
EXTERIOR - 80 SF
ROOFTOP TERRACE - 435 SF
TOTAL 3,366 SF

Ш

┙

Ш

 $\circ$ 

Z