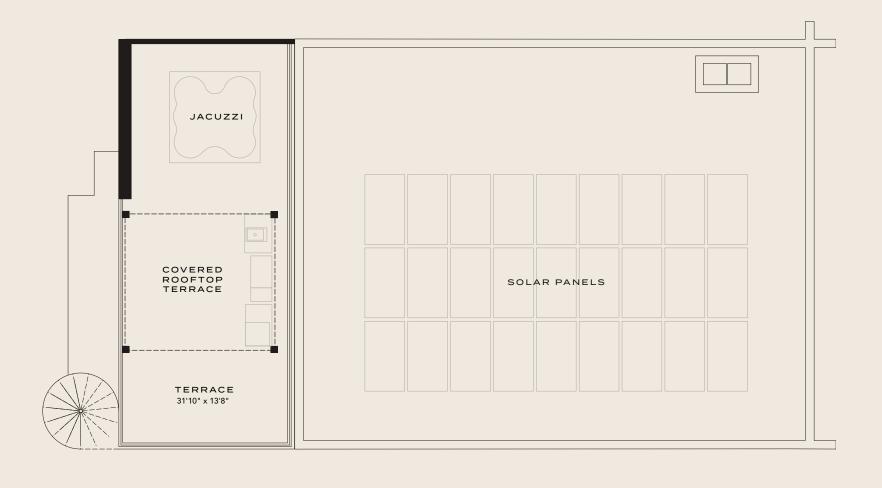

N

3 BEDROOM + DEN / 3 BATH

4-CAR GARAGE - 770 SF
INTERIOR - 1,697 SF
EXTERIOR - 80 SF
ROOFTOP TERRACE - 435 SF
TOTAL 3,366 SF

Ш

┙

Ш

 $\circ$ 

Z